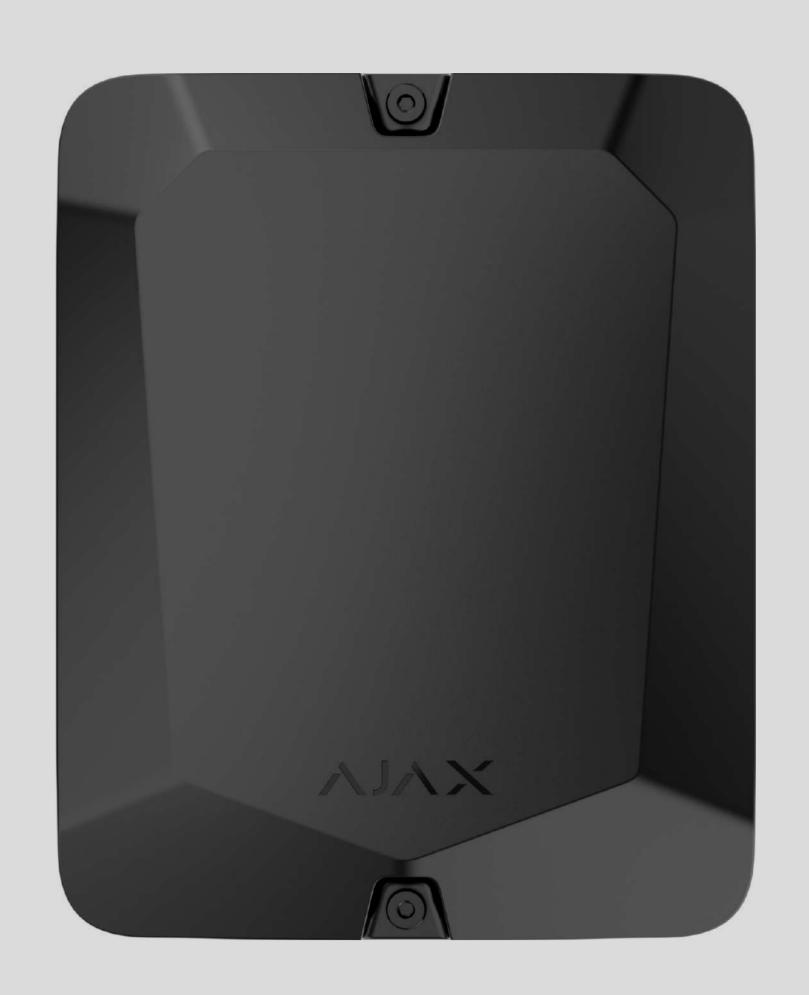

# Case (260×210×93)

Casing for secure wired connection of LineSupply with 7 A·h battery.

This is a casing with slots for LineSupply and 7 A·h battery. There are alternative-sized casings available for different device combinations.