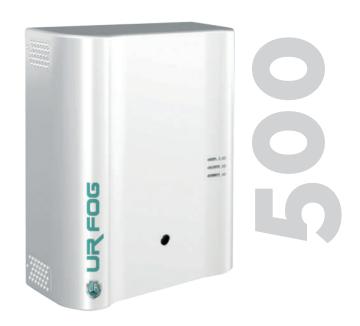

# MODULAR 500

Powerful and fast fogging system, can cover up to **1500** m³ in **48 seconds** (500 m³ visibility less than 1 m)

### **GENERAL SPECIFICATIONS**

| Compact Cabinet                                      | yes                |
|------------------------------------------------------|--------------------|
| Weight of the fogging system                         | 9 KG               |
| Overall packaging weight                             | 10 KG              |
| Units on 100×120 cm pallet                           | 36                 |
| Dimensions of the fogging system                     | 30 x13 xH39        |
| Size of the packaging                                | 36 x19 xH45        |
| Colors                                               | white / black opt. |
| Operating time without mains power                   | over 1 hour        |
| Heating time                                         | about 2 hours      |
| Vertical mounting                                    | yes                |
| Horizontal mounting                                  | yes                |
| Usb port for computer monitoring (Windows and Linux) | yes                |
| Serial bus for standard protocol                     | yes                |
| Alarm kit                                            | optional           |